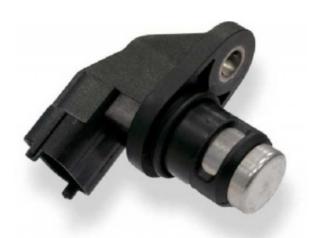

# Bosch Motorsport HA-P Hall Effect Speed Sensor

Brand: Bosch Motorsport Product Code: BOSHAP Availability: In Stock

Weight: 0.10kg

**Dimensions:** 10.00cm x 5.00cm x 5.00cm

Phone: +613-8743-5550 - Email:

#### **Short Description**

Hall effect sensor, mostly used for wheel speeds, especially in Nemesis TCS kits and our SBK electronics package

#### **Mechanical Data**

Weight w/o wire Mounting Bore diameter

Speed
? 10 kHz
0.5 to 1.4 mm
-40 to 150°C
Active low
Open collector for 1 k?
1,000 m/s² at 10Hz to 2 kHz

70 grams M6 bolt 18mm Installation depth Tightening torque 33mm 8Nm