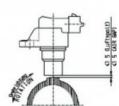

#### **Mechanical Data**

Weight w/o wire Mounting Bore diameter

Speed
? 10 kHz
0.5 to 1.4 mm
-40 to 150°C
Active low
Open collector for 1 k?
1,000 m/s² at 10Hz to 2 kHz

70 grams M6 bolt 18mm Installation depth Tightening torque 33mm 8Nm

## **Electrical Data**

**Mating Connector** 

Pin 1 Pin 2

Pin 3

AMP827578-1

Ground

Signal +ve

Signal -vea