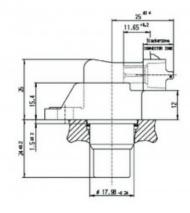

#### **Mechanical Data**

Weight w/o wire Mounting Bore diameter

Speed
? 10 kHz
0.5 to 1.4 mm
-40 to 150°C
Active low
Open collector for 1 k?
1,000 m/s² at 10Hz to 2 kHz

70 grams M6 bolt 18mm Installation depth Tightening torque 33mm 8Nm

## **Electrical Data**

**Mating Connector** 

Pin 1 Pin 2

Pin 3

AMP827578-1

Ground

Signal +ve

Signal -vea