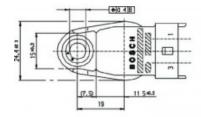

#### **Mechanical Data**

Weight w/o wire Mounting Bore diameter

Speed
? 10 kHz
0.5 to 1.4 mm
-40 to 150°C
Active low
Open collector for 1 k?
1,000 m/s² at 10Hz to 2 kHz

70 grams M6 bolt 18mm Installation depth Tightening torque 33mm 8Nm

## **Electrical Data**

**Mating Connector** 

Pin 1 Pin 2

Pin 3

AMP827578-1

Ground

Signal +ve

Signal -vea