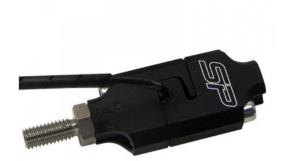

## **Short Description**

Compact and rugged, this inline quick shift sensor is used on bikes where a higher gear results in the gear shift rod being in tension or pulling..

## Description Features

Rugged, compact, billet aluminum construction

M6 thread suits most Japanese superbike models

Comes with turn buckle and lock nuts