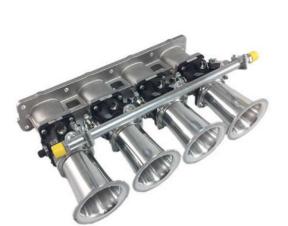

## Description

A kit for the Peugeot/Citroen 2.0 engine - EW10 J4 - as used in the 206 GTi which contains an inlet manifold, four 48mm tapered SF throttle bodies, fuel rail, fuel rail mounts and 90mm long airhorns. A kit for the Peugeot/Citroen 2.0 engine - EW10 J4 - as used in the 206 GTi which contains an inlet manifold, four 48mm tapered SF throttle bodies, fuel rail, fuel rail mounts and 90mm long airhorns. Also fits the EW10J4s (GTI180 & RC) although porting will be required and there is no provision for the inlet manifold oil take-offs. Made to order.