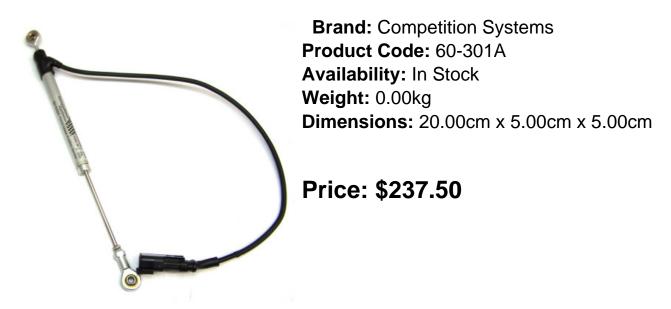

## Short Description

A slim line linear position sensor ideal for limited space applications like clutch and brake pedal travel.

## Description

- Excellent linearity
- Resolution rate is higher than 0.01mm
- Protection grade is IP65
- ±12.5° freedom of moevment with rod end joint
- Can be used in harsh environments such as moisture, oil, dust, etc
- Aluminum body for corrosion resistance

## **Specifications**

Linearity Resolution Repeatability Full Scale Resistance Maximum shaft speed +-0.2% Essentially infinite <0.016mm 5K ohm 5000mm/sec Repeatability Life Cycle Power Supply

Maximum current Measurement Range Body Diameter Electrical cable

Electrical connector Protection Class 0.2% Up to 50 million cycles Up to 36VDC maximum (5V regulated preferred) 10mA 50mm 12mm 24AWG PTFE with DR150 heatshrink co and Hellerman cable boot ATM04-3P-SR01BLK (or DTM equivaler IP65