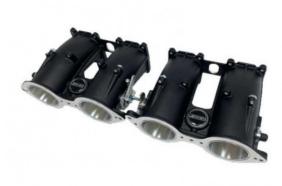

#### Description

With the Jenvey BMW E30 M3 Direct to head kit, we use butterfly throttle bodies compared to the slide throttles that BMW fit as standard. Butterfly throttle bodies tend to achieve a lot better air to fuel mix and part throttle driveability.

The Jenvey Throttle Bodies have a 52mm butterfly where as the standard BMW and other kits on the market use 48mm, this means that air can flow into the engine much smoother. The Jenvey linkage can be mounted front or rear, upper or lower.

#### Features

- Raised upper port level to improve flow characteristics .
- Thick wall casting around the head flange to allow port matching at any head spec.
- Underslung injector mounts for better fuel atomisation.
- Linkage can be mounted front or rear, upper or lower.
- The air horns flange works with Jenveyair boxes & backpates along with Jenvey air horns.
- Options for forced induction have been incorporated into the design.
- Increased value for money over the standard re-manufactured throttle bodies available on the market.