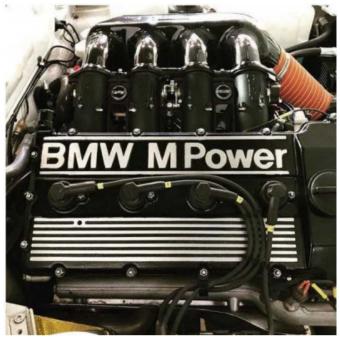

#### Description

With the Jenvey BMW E30 M3 Direct to head kit, we use butterfly throttle bodies compared to the slide throttles that BMW fit as standard. Butterfly throttle bodies tend to achieve a lot better air to fuel mix and part throttle driveability.

The Jenvey Throttle Bodies have a 52mm butterfly where as the standard BMW and other kits on the market use 48mm, this means that air can flow into the engine much smoother. The Jenvey linkage can be mounted front or rear, upper or lower.

Available with or without fuel rail.

Testing showed an increase of 18ft pound torque mid-range and 7 – 8 HP above