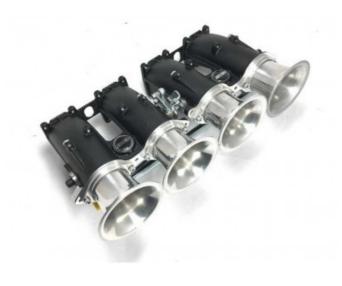

#### Description

With the Jenvey BMW E30 M3 Direct to head kit, we use butterfly throttle bodies compared to the slide throttles that BMW fit as standard. Butterfly throttle bodies tend to achieve a lot better air to fuel mix and part throttle driveability.

The Jenvey Throttle Bodies have a 52mm butterfly where as the standard BMW and other kits on the market use 48mm, this means that air can flow into the engine much smoother. The Jenvey linkage can be mounted front or rear, upper or lower.

#### Features

- Raised upper port level to improve flow characteristics .
- Thick wall casting around the head flange to allow port matching at any head spec.
- Underslung injector mounts for better fuel atomisation.
- Linkage can be mounted front or rear, upper or lower.
- The air horns flange works with Jenveyair boxes & backpates along with Jenvey air horns.
- Options for forced induction have been incorporated into the design.
- Increased value for money over the standard re-manufactured throttle bodies available on the market.