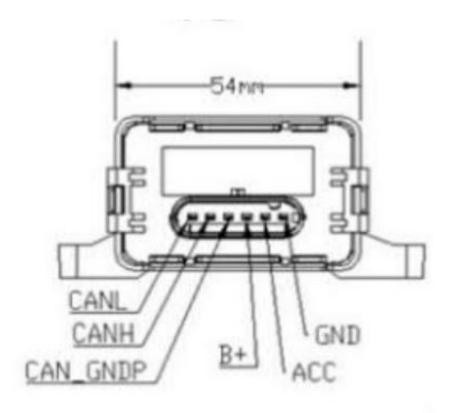

#### **Receiver Specifications**

The receiver's unique identification numbers ensure that only sensors with these serial numberscan be read. Any number of additional sensors can be cloned to these four unique serial numbers factory set forthat receiver. Additional receivers can be supplied with the same serial numbers

- 1 Mbit CAN Interface
- Lightweight
- 4 unique Sensor codes
- Individual CAN ID's for corner positions
- Two or more receivers can be cloned with the 4 unique sensor codes