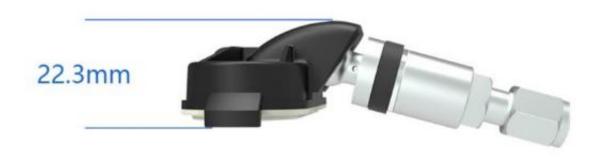

applications. Sensor-overview Sensor-dimensions Each sensor is supplied with an 11mm valve stem. 8mm and alternative valves are available on request. Please contact us for more information.

Additional or replacement sensors can be purchased to suit your application.

## **Tyre Sensor Specifications**

- Lightweight 20 grams
- High Accuracy +/- 20 mbar
- 2Hz update

**Product Gallery**