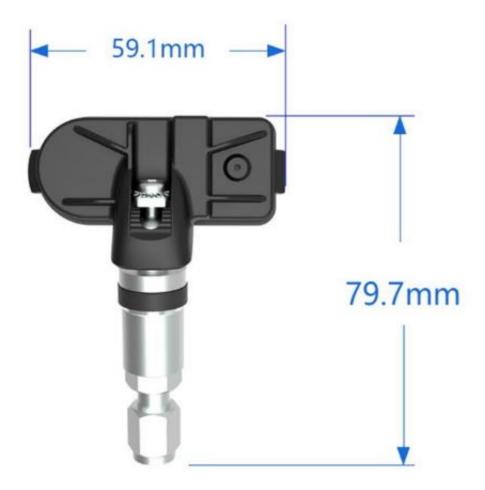

applications. Sensor-overview Sensor-dimensions Each sensor is supplied with an 11mm valve stem. 8mm and alternative valves are available on request. Please contact us for more information.

Additional or replacement sensors can be purchased to suit your application.

## **Tyre Sensor Specifications**

- Lightweight 20 grams
- High Accuracy +/- 20 mbar
- 2Hz update

**Product Gallery**