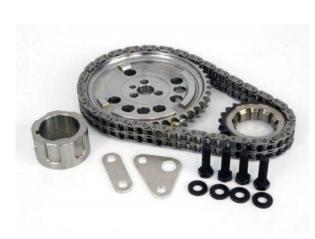

## **Short Description**

Race Ready Timing Chain Sets to suit your LS3 or any other LS engine using the 58X trigger wheel and the four point cam trigger.

## Description

This kit is for the four point cam trigger style as used in VE/WF Commodores with the 58X trigger wheel.

These timing chain sets are produced using billet steel for both the crank and camshaft sprockets for both single and double row chain sets.

These sets are light weight and stronger than any other timing set available due to the weight savings of billet steel and CNC machinery.

Need Help selecting the right Cam Trigger?

- Half Moon Used in vehicles with a 24x Crank Triggered ECU's (eg. VT-VZ 5.7L LS1's and VZ HSV)
- 4-Point Used in vehicles with 58x Crank Triggered ECU's (eg, VE-VF