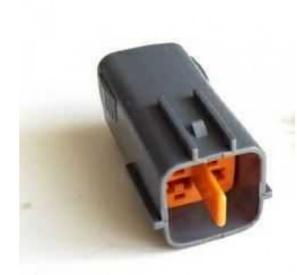

#### **Short Description**

4 pin connector most commonly used in Suzuki motorbike wiring.

Terminals and seals are listed under related products.

#### **Description**

4 pin connector most commonly used in Suzuki motorbike wiring.

Terminals and seals are listed under related products.

Sealed/Unsealed sealed

Male/Female F

Way

4

Mating parts 6195-0015(DL sealed series)