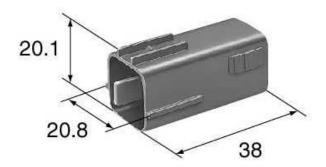

# Sumitomo DL090 2X2M Connector 6195-0018

**Brand:** Sumitomo

Product Code: SUM6195-0018

Availability: In Stock

Weight: 0.05kg

**Dimensions:** 1.00cm x 1.00cm x 1.00cm

Phone: +613-8743-5550 - Email:

sales@compsystems.com.au