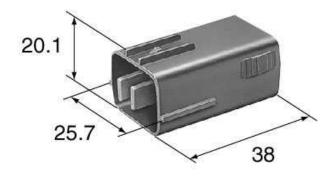

#### **Description**

6 pin connector most commonly used in Japanese car and motorbike engine harness.

Terminals and seals are listed under related products.

Sealed/Unsealed sealed Male/Female M

Way

Mating parts 6195-0021(DL sealed series)