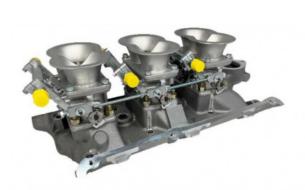

## **Description**

A throttle body kit to designed to suit the Ford Capri Essex V6 engine.

This kit comes complete with a manifold, 3 42mm DCNF throttle bodies, air horns and fuel rails.

## **Kit Contents**

- Jenvey Ford Essex V6 Manifold DCNF/TC bade pattern
- TC42i Throttle Bodies
- 40mm tall air horns
- Fuel Rails
- Linkage Kit