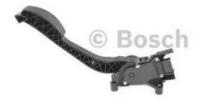

# Bosch Motorsport DBW Accelerator Pedal Assembly

**Brand:** Bosch Motorsport

Product Code: BOS0280755051

**Availability:** 7 Days **Weight:** 0.50kg

**Dimensions:** 15.00cm x 10.00cm x 5.00cm

Phone: +613-8743-5550 - Email:

### **Description**

- 16degree (~70mm) travel
- Firewall mounted hanging design
- Redundant dual output potentiometers suitable for use with Electronic throttle bodies
- Use 6-pin Compact mating connector F 005 X11 508

## **Accelerator Pedal Sensor**

0 280 755 051

- 16degree (~70mm) travel
- · Firewall mounted hanging design
- Redundant dual output potentiometers suitable for use with Electronic throttle bodies

| aracteristic Data               |             |                                     |
|---------------------------------|-------------|-------------------------------------|
| 70±3                            | 0.89 ± 0.04 |                                     |
| 66                              | 0.86 ± 0.04 | see Potentiometr<br>Synchronisation |
| 0                               | 0.15 ± 0.02 |                                     |
| Pedal Way [mm]                  | u1/U1       | u2/U2                               |
| Linearity Synchronisation P1/P2 |             |                                     |