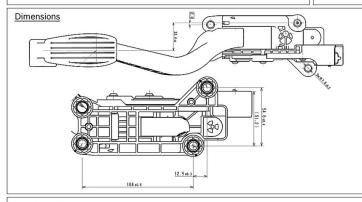

### **Description**

- 16degree (~70mm) travel
- Firewall mounted hanging design
- Redundant dual output potentiometers suitable for use with Electronic throttle bodies
- Use 6-pin Compact mating connector F 005 X11 508

## **Accelerator Pedal Sensor**

0 280 755 051

- 16degree (~70mm) travel
- · Firewall mounted hanging design
- Redundant dual output potentiometers suitable for use with Electronic throttle bodies

| aracteristic Data               |             |                                     |
|---------------------------------|-------------|-------------------------------------|
| 70±3                            | 0.89 ± 0.04 |                                     |
| 66                              | 0.86 ± 0.04 | see Potentiometr<br>Synchronisation |
| 0                               | 0.15 ± 0.02 |                                     |
| Pedal Way [mm]                  | u1/U1       | u2/U2                               |
| Linearity Synchronisation P1/P2 |             |                                     |

Installation Notes

Mating Connector: F 005 X11 508

 $\label{eq:max.prop} \textit{Max. installation torque: } 9 \pm 1.5 \; \textit{Nm} \qquad | \qquad \textit{Operating voltage = 5 \pm 0.3 \ V} \qquad | \qquad \textit{Operating temperature = -40 - 80°C}$ 