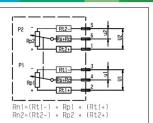

## **Accelerator Pedal Sensor**

0 280 755 051

- 16degree (~70mm) travel
- · Firewall mounted hanging design
- Redundant dual output potentiometers suitable for use with Electronic throttle bodies

| aracteristic Data               |             |                                     |
|---------------------------------|-------------|-------------------------------------|
| 70±3                            | 0.89 ± 0.04 |                                     |
| 66                              | 0.86 ± 0.04 | see Potentiometr<br>Synchronisation |
| 0                               | 0.15 ± 0.02 |                                     |
| Pedal Way [mm]                  | u1/U1       | u2/U2                               |
| Linearity Synchronisation P1/P2 |             |                                     |