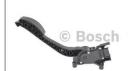

# Bosch Motorsport DBW Accelerator Pedal Assembly

**Brand:** Bosch Motorsport

Product Code: BOS0280755051

**Availability:** 7 Days **Weight:** 0.50kg

**Dimensions:** 15.00cm x 10.00cm x 5.00cm

Phone: +613-8743-5550 - Email:

### **Description**

- 16degree (~70mm) travel
- Firewall mounted hanging design
- Redundant dual output potentiometers suitable for use with Electronic throttle bodies
- Use 6-pin Compact mating connector F 005 X11 508

## **Accelerator Pedal Sensor**

0 280 755 051

- 16degree (~70mm) travel
- · Firewall mounted hanging design
- Redundant dual output potentiometers suitable for use with Electronic throttle bodies

| aracteristic Data               |             |                                     |
|---------------------------------|-------------|-------------------------------------|
| 70±3                            | 0.89 ± 0.04 |                                     |
| 66                              | 0.86 ± 0.04 | see Potentiometr<br>Synchronisation |
| 0                               | 0.15 ± 0.02 |                                     |
| Pedal Way [mm]                  | u1/U1       | u2/U2                               |
| Linearity Synchronisation P1/P2 |             |                                     |