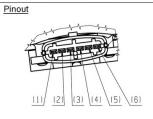

Installation Notes

Mating Connector: F 005 X11 508

 $\label{eq:max.prop} \textit{Max. installation torque: } 9 \pm 1.5 \; \textit{Nm} \qquad | \qquad \textit{Operating voltage = 5 \pm 0.3 \ V} \qquad | \qquad \textit{Operating temperature = -40 - 80°C}$ 