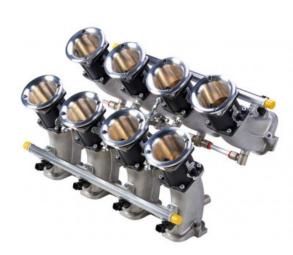

## Description

The Jenvey Chevrolet LS3 ITB downdraft throttle body kit is designed specifically for motorsport applications offering exceptional performance, lightness, reliability and looks. Modular components allow easy bespoking to match the application. The base kit includes eight SFD 52mm throttle bodies, billet air horns, electronic actuator with linkage and a pair of lightweight manifolds with fuel rails to suit the standard injectors. Made to order.