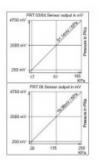

### **Short Description**

The PRT xx series are high accuracy, high reliability analog absolute pressure sensors. The PRT03/04 has a pressure range of 20-250kpa (0.2- 2.5BAR).