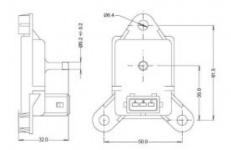

#### **Technical Data**

Technical data

**Mechanical Characteristics** 

Dimensions (maximum) .......76,5x65.0x32.0 mm

Nozzle diameter ......4.7 mm

Weight ......42.0 g

Connector ......Mini-Timer 3 ways