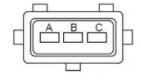

#### Connector Pin Out

| PIN | description |
|-----|-------------|
| Α   | + 5 Vdc     |
| В   | GND         |
| С   | Signal OUT  |