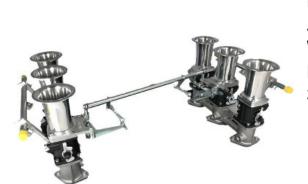

#### **Short Description**

Porsche 3 stud ITB throttle body kit from Jenvey Dynamics.

## Description Applications

- Porsche 964 3.6L
- Porsche 964 3.8L

### Kit includes

- Six SF51/45/1 throttle bodies with a special linkage
- Six individual EFI inlet manifolds which can be bored to the size of your inlet port
- Two fuel rails
- Six 90mm long airhorns.

Jenvey throttle bodies and all Jenvey throttle body accessories are engineered for Motorsport, offering excellent performance, reliability, lightness and value.

This kit is ideal for road, track or rally use.