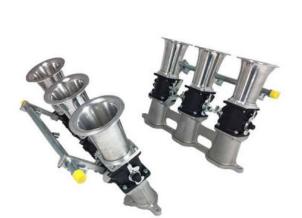

#### **Short Description**

Porsche 911 watercooled ITB throttle body kit from Jenvey Dynamics

## Description Applications

• Porsche 911 and Boxster watercooled (early spec)

### Kit includes

- Six SF48/45/1 throttle bodies with a special linkage
- Six individual EFI inlet manifolds which can be bored to the size of your inlet port
- Two fuel rails
- Six 90mm long airhorns.