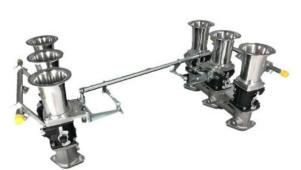

## Kit includes

- Six SF48/45/1 throttle bodies with a special linkage
- Six individual EFI inlet manifolds which can be bored to the size of your inlet port
- Two fuel rails
- Six 90mm long airhorns.

Jenvey throttle bodies and all Jenvey throttle body accessories are engineered for Motorsport, offering excellent performance, reliability, lightness and value.