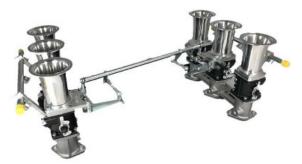

## **Short Description**

Porsche 911 air-cooled 3 stud ITB throttle body kit from Jenvey Dynamics

## **Description** Kit includes

- Six SF45/0/1 throttle bodies with a special linkage
- Six individual EFI inlet manifolds which can be bored to the size of your inlet port
- Two fuel rails
- Six 90mm long airhorns.

Jenvey throttle bodies and all Jenvey throttle body accessories are engineered for Motorsport, offering excellent performance, reliability, lightness and value.

This kit is ideal for road, track or rally use. See CKPEO3 for a tapered option.