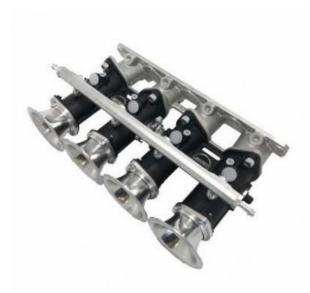

## **Short Description**

Mazda MX5 1.8 NB throttle body kit from Jenvey Dynamics.

This kit is designed with right hand drive engine bays in mind.

## **Description**

Kit includes

- Pair of THP45 throttle bodies (ITB's)
- Jenvey Dynamics EFI inlet manifold
- Fuel rail TBR35
- Four 40mm long airhorns. AH45X40

Jenvey throttle bodies and all Jenvey throttle body accessories are engineered for Motorsport, offering excellent performance, reliability, lightness and value.

This kit is ideal for road, track or rally use. This kit is for the Mazda MX5 (Miata, Eunos) Mk2 1800 NB Engine.