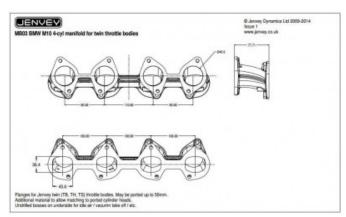

## **Description**

BMW M10 4 cylinder throttle body kit from Jenvey Dynamics includes pair of TB45 throttle bodies, a Jenvey Dynamics EFI inlet manifold, fuel rail and 90mm long airhorns.

Jenvey throttle bodies and all Jenvey throttle body accessories are engineered for Motorsport, offering excellent performance, reliability, lightness and value. This kit is ideal for road, track or rally use.