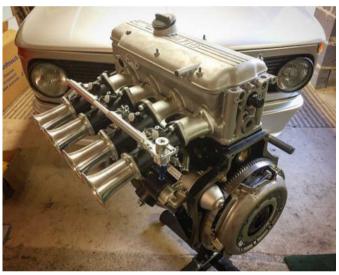

## **Description**

BMW M10 4 cylinder throttle body kit from Jenvey Dynamics includes pair of TB45 throttle bodies, a Jenvey Dynamics EFI inlet manifold, fuel rail and 90mm long airhorns.

Jenvey throttle bodies and all Jenvey throttle body accessories are engineered for Motorsport, offering excellent performance, reliability, lightness and value. This kit is ideal for road, track or rally use.

The M10 engine is used in many BMW models throughout the Seventies including the iconic BMW 2002 and Neu Klasse, and the 4 cylinder engined BMW 3 and 5 Series.