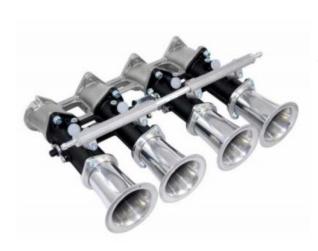

## **Description**

BMW M10 4 cylinder throttle body kit from Jenvey Dynamics includes pair of TB45 throttle bodies, a Jenvey Dynamics EFI inlet manifold, fuel rail and 90mm long airhorns.

Jenvey throttle bodies and all Jenvey throttle body accessories are engineered for Motorsport, offering excellent performance, reliability, lightness and value. This kit is ideal for road, track or rally use.