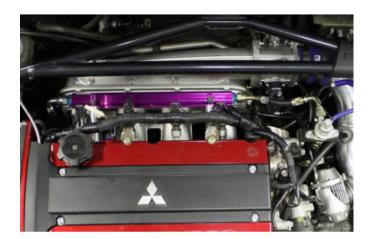

#### **Short Description**

Mitsubishi EVO4-EVO8 ITB Turbo throttle body kit from Jenvey Dynamics

#### **Description**

Kit includes

- 70mm Turbo Plenum
- Jenvey Dynamics EFI inlet manifold
- Fuel rail
- Four 19mm long airhorns
- Four SFS48 Throttle Bodies
- Special throttle pot adapter and idle adapter to fit the standard Evo 8 parts.