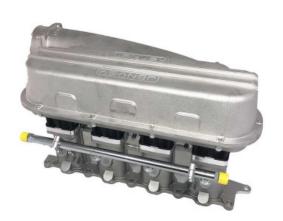

#### **Description**

Kit includes

- 70mm Turbo Plenum
- Jenvey Dynamics EFI inlet manifold
- Fuel rail
- Four 19mm long airhorns
- Four SFS48 Throttle Bodies
- Special throttle pot adapter and idle adapter to fit the standard Evo 8 parts.

### **Specification**

| Make       |      |
|------------|------|
| Mitsubishi | EVO4 |
| Mitsubishi | EVO5 |
| Mitsubishi | EVO6 |
| Mitsubishi | EVO7 |

Mitsubishi EVO8