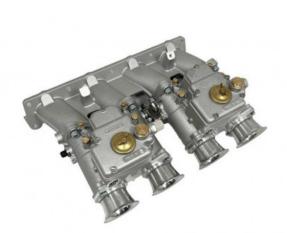

## **Short Description**

A kit for the Peugeot/Citroen 2.0 engine (EW10 J4) as used in the 206 GTi and GTi180.

## Description

A kit for the Peugeot/Citroen 2.0 engine - EW10 J4 - as used in the 206 GTi which contains an inlet manifold, a pair of TD45 Heritage throttle bodies, fuel rail and 90mm long airhorns.

The inlet manifold is specially curved to miss the power steering system.