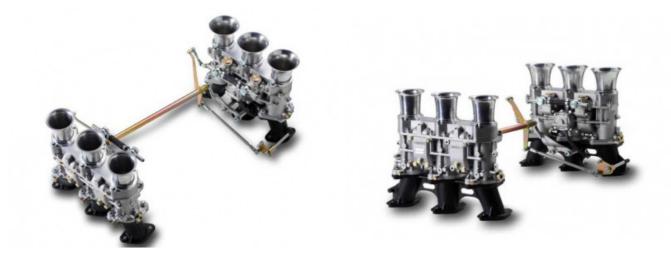

## Description

Completely designed and manufactured in-house by Jenvey, the new Porsche Air cooled Heritage kits are a natural progression to the exceptionally successful DCOE Heritage Throttle bodies released in 2017. They boast all the plus points associated with Individual Throttle Bodies (ITBs) kits, yet manage to marry these with the subtle, understated looks of a period carburetor induction set-up – ensuring that it won't look out of place in the engine bays of classic and retro vehicles.

The base kit includes manifolds, throttle bodies with injectors, tps and integrated fuel rail, linkage and air horns.

Competition Systems also has all of the additional parts to create a high performance EFI retrofit including ECU's, engine wiring looms, EFI retrofit distributors and all sensors required. We also have a lot of experience in installation and mapping this sort of system.

| Specification          |     |  |
|------------------------|-----|--|
| Make                   |     |  |
| Porsche                | 911 |  |
| <b>Product Gallery</b> |     |  |