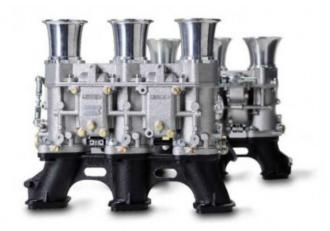

## Description

Completely designed and manufactured in-house by Jenvey, the new Porsche Air cooled Heritage kits are a natural progression to the exceptionally successful DCOE Heritage Throttle bodies released in 2017. They boast all the plus points associated with Individual Throttle Bodies (ITBs) kits, yet manage to marry these with the subtle, understated looks of a period carburetor induction set-up – ensuring that it won't look out of place in the engine bays of classic and retro vehicles.

The base kit includes manifolds, throttle bodies with injectors, tps and integrated fuel rail, linkage and air horns.

Competition Systems also has all of the additional parts to create a high performance EFI retrofit including ECU's, engine wiring looms, EFI retrofit distributors and all sensors required. We also have a lot of experience in installation and mapping this sort of system.

| Specification          |     |  |
|------------------------|-----|--|
| Make                   |     |  |
| Porsche                | 911 |  |
| <b>Product Gallery</b> |     |  |