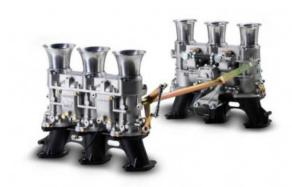

## Description

Completely designed and manufactured in-house by Jenvey, the new Porsche Air cooled Heritage kits are a natural progression to the exceptionally successful DCOE Heritage Throttle bodies released in 2017. They boast all the plus points associated with Individual Throttle Bodies (ITBs) kits, yet manage to marry these with the subtle, understated looks of a period carburetor induction set-up – ensuring that it won't look out of place in the engine bays of classic and retro vehicles.

The base kit includes manifolds, throttle bodies with injectors, tps and integrated fuel rail, linkage and air horns.

Competition Systems also has all of the additional parts to create a high performance EFI retrofit including ECU's, engine wiring looms, EFI retrofit distributors and all sensors required. We also have a lot of experience in installation and mapping this sort of system.

| Specification          |     |  |
|------------------------|-----|--|
| Make                   |     |  |
| Porsche                | 911 |  |
| <b>Product Gallery</b> |     |  |