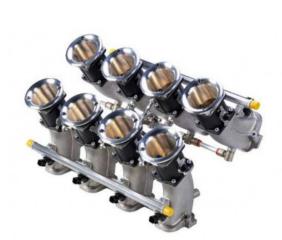

Chevrolet LS3 ITB throttle body kit from Jenvey Dynamics includes eight SFD58/45/0 taper throttle bodies with a solid linkage, two EFI inlet manifolds, two fuel rails and eight 20mm long airhorns. Jenvey throttle bodies and all Jenvey throttle body accessories are engineered for Motorsport, offering excellent performance, reliability, lightness and value. This kit is ideal for road, track or rally use.

#### Kit contents

Jenvey Manifold (CT01)

Eight SFD58 race series tapered throttle bodies

Eight 20mm long aluminum trumpets

Linkages

Fuel Rails (Suits Bosch std length injectors)