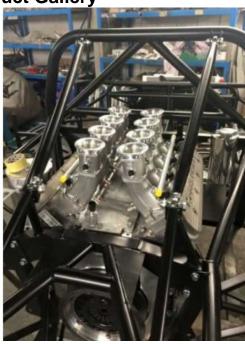

Chevrolet LS3 ITB throttle body kit from Jenvey Dynamics includes eight SFD58/45/0 taper throttle bodies with a solid linkage, two EFI inlet manifolds, two fuel rails and eight 20mm long airhorns. Jenvey throttle bodies and all Jenvey throttle body accessories are engineered for Motorsport, offering excellent performance, reliability, lightness and value. This kit is ideal for road, track or rally use.