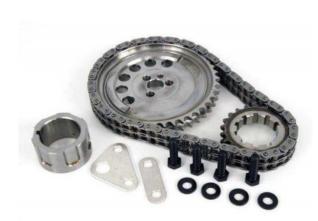

## **Short Description**

Race Ready Timing Chain Sets to suit your LS2!

## **Description**

This kit is for the half moon style as used in VZ Commodores with the 24X trigger wheel.

These timing chain sets are produced using billet steel for both the crank and camshaft sprockets for both single and double row chain sets.

These sets are light weight and stronger than any other timing set available due to the weight savings of billet steel and CNC machinery.

Need Help selecting the right Cam Trigger?

- Half Moon Used in vehicles with a 24x Crank Triggered ECU's (eg. VT-VZ 5.7L LS1's and VZ HSV)
- 4-Point Used in vehicles with 58x Crank Triggered ECU's (eg, VE-VF 6.0-6.2)