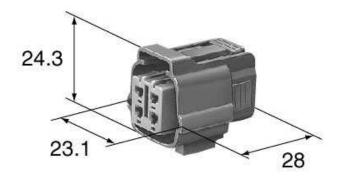

# Sumitomo DL090 2X2F Connector 6195-0015

**Brand:** Sumitomo

Product Code: SUM6195-0015

**Availability:** 7 Days **Weight:** 0.05kg

**Dimensions:** 1.00cm x 1.00cm x 1.00cm

Phone: +613-8743-5550 - Email:

sales@compsystems.com.au

#### Description

4 pin connector most commonly used in Suzuki motorbike wiring.

Terminals and seals are listed under related products.

Sealed/Unsealed sealed

Male/Female F

Way 4

Mating parts 6195-0018(DL sealed series)