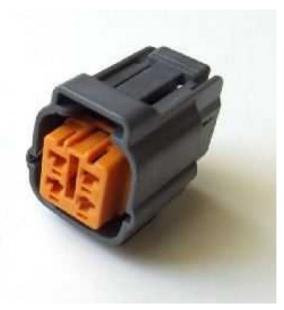

#### **Short Description**

4 pin connector most commonly used in Suzuki motorbike wiring.

Terminals and seals are listed under related products.

#### Description

4 pin connector most commonly used in Suzuki motorbike wiring.

Terminals and seals are listed under related products.

Sealed/Unsealed sealed

Male/Female F

Way 4

Mating parts 6195-0018(DL sealed series)