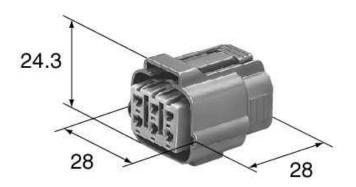

# Sumitomo DL090 6F Connector 6195-0021

Brand: Sumitomo Product Code: SUM6195-0021 Availability: In Stock Weight: 0.05kg Dimensions: 1.00cm x 1.00cm x 1.00cm