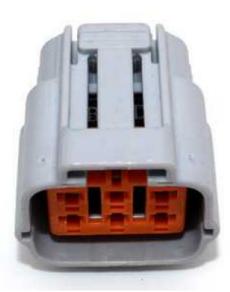

#### **Short Description**

6 pin connector most commonly used on Nissan pedal position sensors.

Terminals and seals are listed under related products.

#### Description

3 pin connector most commonly used in Japanese car and motorbike engine harness.

Terminals and seals are listed under related products.

| sealed                            |
|-----------------------------------|
| F                                 |
|                                   |
| 6                                 |
| 6195-0024(DL sealed series)       |
| PBT or Low water absorption Nylon |
| Dark Gray                         |
|                                   |
| Initial                           |
| 3m? Max.                          |
|                                   |