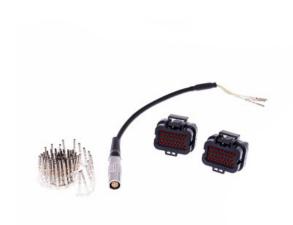

## **Short Description**

This kit includes both ECU connectors with terminals as well as the Lemo 1B Connector used to interface with a PC.

The PC connector comes pre terminated with a 600mm flying lead.

## **Description**

This kit includes both ECU connectors with terminals as well as the Lemo 1B Connector used to interface with a PC.

The PC connector comes pre terminated with a 600mm flying lead.