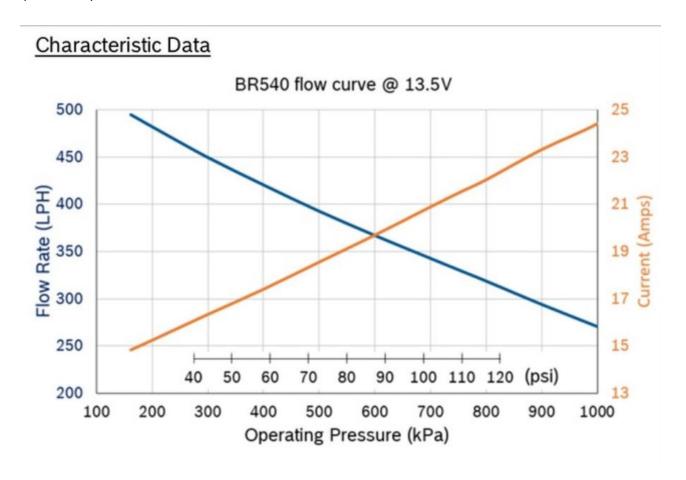

## Description

Highest flowing Bosch in-tank fuel pump available!!

- Up to 540 l/h @ open flow
- Up to 460 l/h @ 40Psi (2.75bar)
- Up to 380 l/h @ 80Psi (5.5bar)
- An amazing 270l/h @ 145Psi (10.0bar)
- High flow all the way up to the 190Psi (13.0bar) Pressure Relief Valve setting
- 9.0mm (nom.) barbed outlet fitting suits rubber or nylon hose
- Light weight (550g) and Compact 46mm body size
- Includes electrical connector with wires
- Includes High flow filter

- Draws ~16A @ 40Psi (2.75bar), ~19A @ 80Psi (5.5bar), ~24A @ 145Psi (10.0bar)

NOTE: This pump needs to be securely installed inside the fuel tank via hanger or similar. Care should be taken to prevent separation of the filter from the pump. This pump has been released by Bosch Motorsport only for motorsport/offroad applications.

### **Specifications**

- Up to 460 l/h @ 40Psi (2.75bar)
- Up to 380 l/h @ 80Psi (5.5bar)
- An amazing 270l/h @ 145Psi (10.0bar)
- High flow all the way up to the 190Psi (13.0bar) Pressure Relief Valve setting
- 9.0mm (nom.) barbed outlet fitting suits rubber or nylon hose
- Light weight (550g) and Compact 46mm body size
- Includes electrical connector with wires
- Includes High flow filter
- Draws ~16A @ 40Psi (2.75bar), ~19A @ 80Psi (5.5bar), ~24A @ 145Psi (10.0bar)