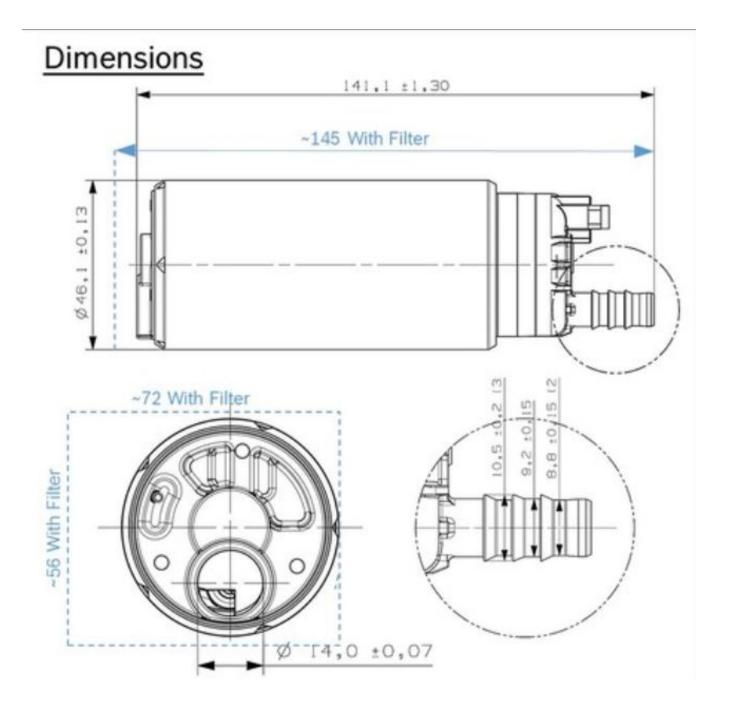

~19A @ 80Psi (5.5bar), ~24A @ 145Psi (10.0bar)

NOTE: This pump needs to be securely installed inside the fuel tank via hanger or similar. Care should be taken to prevent separation of the filter from the pump. This pump has been released by Bosch Motorsport only for motorsport/offroad applications.

### **Specifications**

- Up to 460 l/h @ 40Psi (2.75bar)
- Up to 380 l/h @ 80Psi (5.5bar)
- An amazing 270l/h @ 145Psi (10.0bar)
- High flow all the way up to the 190Psi (13.0bar) Pressure Relief Valve setting
- 9.0mm (nom.) barbed outlet fitting suits rubber or nylon hose
- Light weight (550g) and Compact 46mm body size
- Includes electrical connector with wires
- Includes High flow filter
- Draws ~16A @ 40Psi (2.75bar), ~19A @ 80Psi (5.5bar), ~24A @ 145Psi (10.0bar)



#### **Dimensions**



## **Electrical**

- This pump can draw in excess of 24 amps. High quality wire of the correct size must be used.
- Connector included in kit

# **Pinout**



## **Product Gallery**