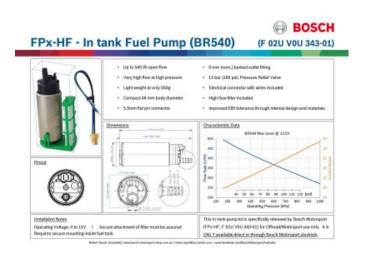

### **Short Description**

Specifically released by Bosch Motorsport (FPx-HF, F 02U V0U 343-01) and ONLY available direct or through Bosch Motorsport stockists

Highest flowing Bosch in-tank fuel pump available! Flows 460L/hr at 2.75bar (40psi) and an amazing 270L/hr at 10bar (145psi).

## Description

Highest flowing Bosch in-tank fuel pump available!!

- Up to 540 l/h @ open flow
- Up to 460 l/h @ 40Psi (2.75bar)
- Up to 380 l/h @ 80Psi (5.5bar)
- An amazing 270l/h @ 145Psi (10.0bar)
- High flow all the way up to the 190Psi (13.0bar) Pressure Relief Valve setting
- 9.0mm (nom.) barbed outlet fitting suits rubber or nylon hose
- Light weight (550g) and Compact 46mm body size
- Includes electrical connector with wires
- Includes High flow filter

### **Specifications**

- Up to 460 l/h @ 40Psi (2.75bar)
- Up to 380 l/h @ 80Psi (5.5bar)
- An amazing 270l/h @ 145Psi (10.0bar)
- High flow all the way up to the 190Psi (13.0bar) Pressure Relief Valve setting
- 9.0mm (nom.) barbed outlet fitting suits rubber or nylon hose
- Light weight (550g) and Compact 46mm body size
- Includes electrical connector with wires
- Includes High flow filter
- Draws ~16A @ 40Psi (2.75bar), ~19A @ 80Psi (5.5bar), ~24A @ 145Psi (10.0bar)