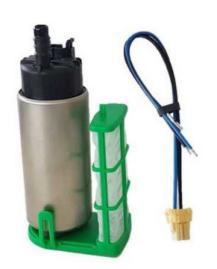

### **Short Description**

Specifically released by Bosch Motorsport (FPx-HF, F 02U V0U 343-01) and ONLY available direct or through Bosch Motorsport stockists

Highest flowing Bosch in-tank fuel pump available! Flows 460L/hr at 2.75bar (40psi) and an amazing 270L/hr at 10bar (145psi).

## Description

Highest flowing Bosch in-tank fuel pump available!!

- Up to 540 l/h @ open flow
- Up to 460 l/h @ 40Psi (2.75bar)
- Up to 380 l/h @ 80Psi (5.5bar)
- An amazing 270l/h @ 145Psi (10.0bar)
- High flow all the way up to the 190Psi (13.0bar) Pressure Relief Valve setting
- 9.0mm (nom.) barbed outlet fitting suits rubber or nylon hose
- Light weight (550g) and Compact 46mm body size
- Includes electrical connector with wires
- Includes High flow filter

## **Product Gallery**