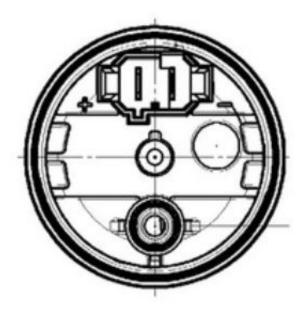

## **Electrical**

- This pump can draw in excess of 24 amps. High quality wire of the correct size must be used.
- Connector included in kit

# **Pinout**