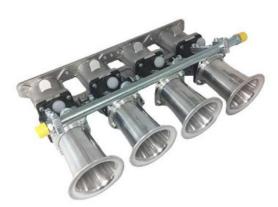

## Description

Ford Duratec ITB throttle body kit from Jenvey Dynamics includes;

- four SF51/4.5/1 taper throttle bodies (ITB's)
- Jenvey Dynamics EFI inlet manifold
- fuel rail
- four 90mm long airhorns.

Jenvey throttle bodies and all Jenvey throttle body accessories are engineered for Motorsport, offering excellent performance, reliability, lightness and value.

This kit is ideal for road, track or rally use.