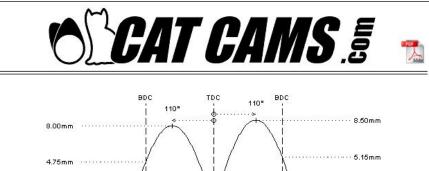

## 7105136

sport

Toyota 4A-GE

camshaft data:

duration @ 0.1mm

duration @ 1.0mm

timing @ 1.0mm

valve lift @ TDC

: 0.20mm

: 252°

: 222°

: 110°

: 8.50mm

: 8.50mm

: 1°/41°

: 1.30mm

: 45kg @ 9.0mm

exhaust

0.20mm

8.00mm

8.00mm

37°/-3°

0.90mm

O.E.M.

244°

214°

110°

REMARKS :

| max. load / lift |  |
|------------------|--|
| REMARKS :        |  |

| Specification   |                 |  |
|-----------------|-----------------|--|
| Make            |                 |  |
| Toyota          | 4AGE 16V 1600cc |  |
| Product Gallery |                 |  |