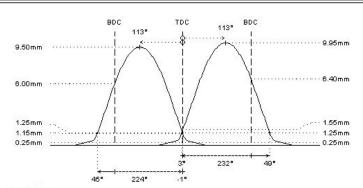

### 2290311

sport

Ford Zeta 1.8 - 2.0L, mech (blacktop) I-4cyl 2.0L 16v DOHC (DTs/DTs)

|                  | intake     | exhaust   |
|------------------|------------|-----------|
| camshaft data:   |            |           |
| lash ramp        | : 0.25mm   | 0.25mm    |
| duration @ 0.1mm | : 278°     | 270°      |
| duration @ 1.0mm | : 232°     | 224°      |
| valve lift       | : 9.95mm   | 9.50mm    |
| cam lift         | : 9.95mm   | 9.50mm    |
| lobe angle       | : 113°     | 113°      |
| timing @ 1.0mm   | : 3° / 49° | 45° / -1° |
| valve lift @ TDC | : 1.55mm   | 1.15mm    |
| parts setup:     |            |           |
| cam wheels:      | 1          |           |
| follower         | : O.E.M.   | : O.E.M.  |
| valve lash       | : O.E.M.   | : O.E.M.  |
| valve            | : O.E.M.   | : O.E.M.  |
| valve locks      | : O.E.M.   | : O.E.M.  |
| upper retainer   | : O.E.M.   | : O.E.M.  |
| lower retainer   | : O.E.M.   | : O.E.M.  |
| exterior spring  | : O.E.M.   |           |
| interior spring  |            |           |