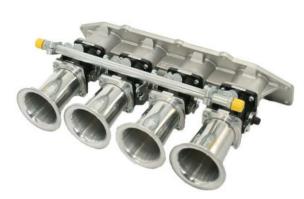

#### Description

Ford 1.8 and 2.0 Zetec ITB throttle body kit from

Jenvey Dynamics includes four SF48/4.5/1 taper throttle bodies (ITB's), a Jenvey Dynamics EFI inlet manifold, fuel rail and four 90mm long airhorns. Jenvey throttle bodies and all Jenvey throttle body accessories are engineered for Motorsport, offering excellent performance, reliability, lightness and value. This kit is ideal for road, track or rally use.This kit is ideal for Kit cars, Race cars,Westfields, Morgans, Ford Mondeos, Fiestas, Escorts and several specials. Up to 2 weeks to dispatch.

#### Kit contents

Four SF48/45/1 throttle bodies

Jenvey inlet manifold

## Fuel rail

## Four 90mm long air horns

## Linkages