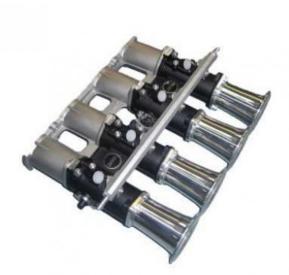

## **Short Description**

The Ford Duratec 2.5 Throttle body kit includes an inlet manifold, a pair of TB 48mm twin throttle bodies, a single piece aluminium billet fuel rail and 90mm long airhorns. The throttle bodies and all Jenvey accessories are engineered for Motorsport, offering excellent performance, reliability, lightness and value. Ideal for road, track or rally use, the kit runs up to 280BHP on this popular engine.

## Description

A Twin Body kit for the 2.5L Ford Duratec engine which contains; an inlet manifold - two 48mm TB throttle bodies - fuel rails and 90mm long airhorns. Ideal for track, road or rally.

The Ford Duratec engine is used in several kit cars, Rally Cars and OE Applications.

## **Kit Contents**

Jenvey Intake Manifold

TBP48i DCOE style throttle bodies

Fuel rail

Linkages

Four 60mm ling aluminum air horns