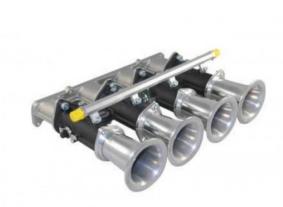

## **Description**

Ford Duratec ITB throttle body kit from Jenvey Dynamics includes two TB45 throttle bodies (ITB's), a Jenvey Dynamics EFI inlet manifold, fuel rail and four 90mm long airhorns. Jenvey throttle bodies and all Jenvey throttle body accessories are engineered for Motorsport, offering excellent performance, reliability, lightness and value.

## **Kit Contents**

Jenvey Intake Manifold

TBP45i DCOE style throttle bodies

Fuel rail

Linkages

Four 60mm ling aluminum air horns