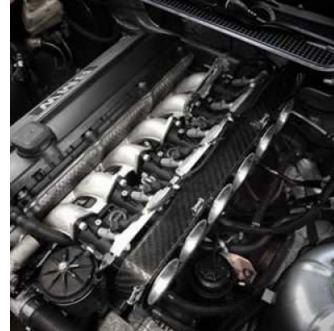

#### Description

BMW M52 6 cylinder ITB throttle body kit from Jenvey Dynamics includes 3 TBS45 throttle bodies, a pair of Jenvey Dynamics EFI inlet manifolds, fuel rail and 60mm long airhorns. Jenvey throttle bodies and all Jenvey throttle body accessories are engineered for Motorsport, offering excellent performance, reliability, lightness and value. This kit is ideal for road, track or rally use. This kit is designed to fit in a BMW 325i and similar.