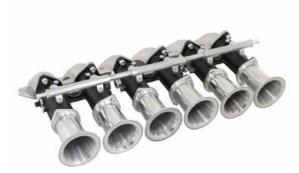

#### Description

BMW M52 6 cylinder ITB throttle body kit from Jenvey Dynamics includes 3 TBS45 throttle bodies, a pair of Jenvey Dynamics EFI inlet manifolds, fuel rail and 60mm long airhorns. Jenvey throttle bodies and all Jenvey throttle body accessories are engineered for Motorsport, offering excellent performance, reliability, lightness and value. This kit is ideal for road, track or rally use. This kit is designed to fit in a BMW 325i and similar.

#### Kit Contents

Three TB45i throttle bodies

Fuel Rail Kit (TBR22)

Six 60mm long aluminum air horns

Linkages