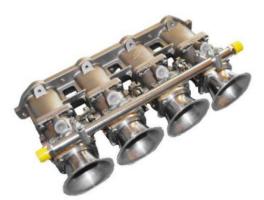

### Description

BMW Mini ITB throttle body kit from Jenvey Dynamics includes four SF40/0/1 throttle bodies, a Jenvey Dynamics EFI inlet manifold, fuel rail and four 40mm long airhorns. Jenvey throttle bodies and all Jenvey throttle body accessories are engineered for Motorsport, offering excellent performance, reliability, lightness and value. This kit is ideal for road, track or rally use. This kit is for the early square ported engine. Made to order - up to 2 weeks to dispatch.

### **Kit Contents**

Four 40mm throttle bodies (SF40/0/1)

One inlet manifold (MB01)

Fuel Rail (SFR4)

Fuel Rail Mounts (SFRC2) for Bosch standard length injectors

Four 40mm aluminum air horns (AH40X40)