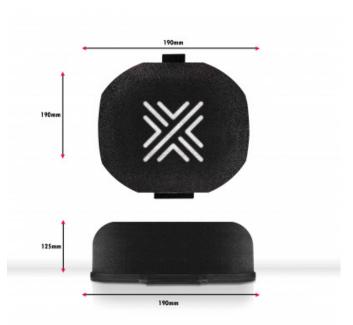

## **Short Description**

PXC304D - 125mm external/100mm internal height dome style air filter

## **Description**

Designed for road and competition single carbs, the PX300 consists of a lightweight ring plate bonded to a high performance air filter element. The element is made from reticulated foam in a triple layer laminate, with the filter being supported internally by a metal cage. The PX300 is designed for use on a large range of carburettors as the baseplates are ordered separately to ensure the best combinations for your engine. When ordering elements, please fit the largest possible, allowing a 19mm gap between the trumpet mouth or carb face and the inner face of the filter.