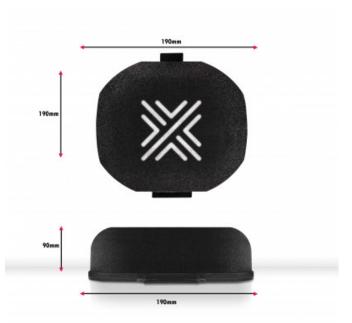

## **Short Description**

PXC303D - 90mm external/65mm internal height dome style air filter

## **Description**

Designed for road and competition single carbs, the PX300 consists of a lightweight ring plate bonded to a high performance air filter element. The element is made from reticulated foam in a triple layer laminate, with the filter being supported internally by a metal cage. The PX300 is designed for use on a large range of carburettors as the baseplates are ordered separately to ensure the best combinations for your engine. When ordering elements, please fit the largest possible, allowing a 19mm gap between the trumpet mouth or carb face and the inner face of the filter.