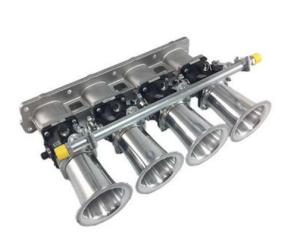

#### **Short Description**

Peugoet Citroen 2000cc EW10J4 206 GTI ITB throttle body kit from Jenvey Dynamics

### Description

The EW10J4 engine is most commonly found in the Peugeot 206GTi and GTI180. This engine responds well to maulti throttles and some camshaft mods and the Jenvey ITB kit bring sout the best in it.

#### Kit includes

- Four SF48/4.5/1 taper throttle bodies (ITB's)
- · Jenvey Dynamics EFI inlet manifold
- Fuel rail
- Four 90mm long airhorns.

Jenvey throttle bodies and all Jenvey throttle body accessories are engineered for Motorsport, offering excellent performance, reliability, lightness and value. This kit is ideal for road, track or rally use.