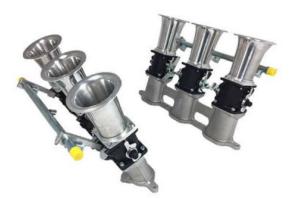

#### **Short Description**

A kit for the Porsche 911 GT3 watercooled engine which includes six SF51/45/1 taper throttle bodies with a special linkage, two inlet manifolds, two fuel rails and six 90mm long taper airhorns. Jenvey throttle bodies and all Jenvey throttle body accessories are engineered for Motorsport, offering excellent performance, reliability, lightness and value.

## **Kit includes**

- Six SF51/45/1 throttle bodies with a special linkage
- Six individual EFI inlet manifolds which can be bored to the size of your inlet port
- Two fuel rails
- Six 90mm long airhorns.