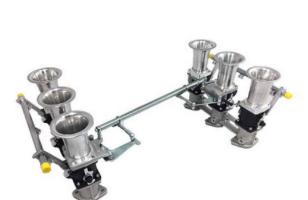

# Description Applications

• Porsche 911 2.0L to 3.0L small port engines

### Kit includes

- Six SF40/0/1 throttle bodies with a special linkage
- Six individual EFI inlet manifolds which can be bored to the size of your inlet port
- Two fuel rails
- Six 90mm long airhorns.

Jenvey throttle bodies and all Jenvey throttle body accessories are engineered for Motorsport, offering excellent performance, reliability, lightness and value.