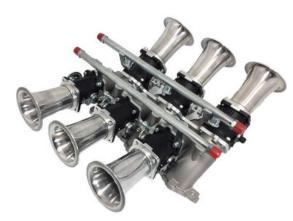

## Nissan VQ35DE 3.5L SF Taper throttle body kit with curved horns

Brand: Jenvey Product Code: CKNN02C Availability: 7 Days Weight: 8.00kg Dimensions: 60.00cm x 50.00cm x 30.00cm

Price: \$5,307.50

**Short Description** Nissan VQ35DE ITB throttle body kit from Jenvey Dynamics

## Description Kit includes

- Six SF51/45/1 throttle bodies ( ITB's) with an operating wheel linkage
- Two crossover EFI inlet manifolds
- Two fuel rail
- Six curved airhorns.

Jenvey throttle bodies and all Jenvey throttle body accessories are engineered for Motorsport, offering excellent performance, reliability, lightness and value.