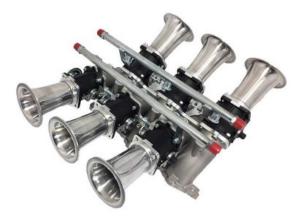

## Description Kit includes

- Six SF51/45/1 throttle bodies ( ITB's) with an operating wheel linkage
- Two crossover EFI inlet manifolds
- Two fuel rail
- Six 90mm long taper airhorns.

Jenvey throttle bodies and all Jenvey throttle body accessories are engineered for Motorsport, offering excellent performance, reliability, lightness and value.

This kit is ideal for road, track or rally use. Very popular in Off Road buggy

This engine is used widely in the US in front wheel drive and rear wheel drive applications like the Maxima.Please Note; this kit does not fit under the 350Z bonnet.