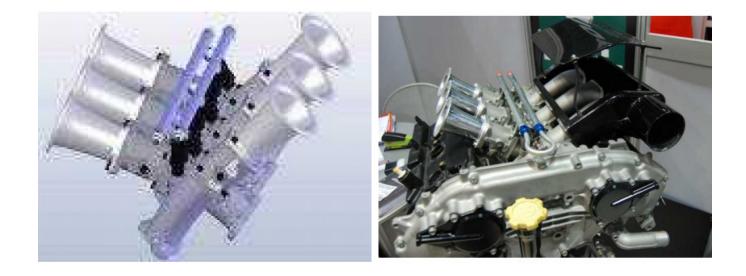

## Description Kit includes

- Six SF51/45/1 throttle bodies ( ITB's) with an operating wheel linkage
- Two crossover EFI inlet manifolds
- Two fuel rail
- Six 90mm long taper airhorns.

Jenvey throttle bodies and all Jenvey throttle body accessories are engineered for Motorsport, offering excellent performance, reliability, lightness and value.

This kit is ideal for road, track or rally use. Very popular in Off Road buggy

This engine is used widely in the US in front wheel drive and rear wheel drive applications like the Maxima.Please Note; this kit does not fit under the 350Z bonnet.