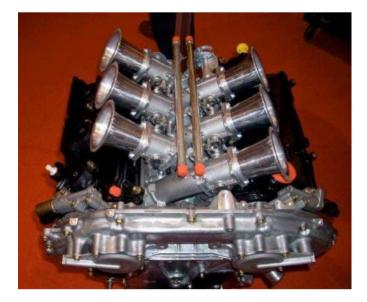

## Description Kit includes

- Six SF51/45/1 throttle bodies ( ITB's) with an operating wheel linkage
- Two crossover EFI inlet manifolds
- Two fuel rail
- Six 90mm long taper airhorns.

Jenvey throttle bodies and all Jenvey throttle body accessories are engineered for Motorsport, offering excellent performance, reliability, lightness and value.

This kit is ideal for road, track or rally use. Very popular in Off Road buggy

This engine is used widely in the US in front wheel drive and rear wheel drive applications like the Maxima.Please Note; this kit does not fit under the 350Z bonnet.