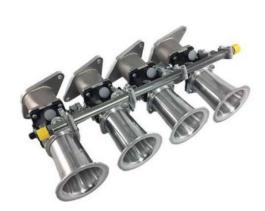

#### **Short Description**

Nissan SR20DE throttle body kit from Jenvey Dynamics

# Description Kit includes

- Four SF48/0/1 throttle bodies (ITB's)
- Jenvey Dynamics EFI inlet manifold
- Fuel rail
- Four 90mm long airhorns.

Jenvey throttle bodies and all Jenvey throttle body accessories are engineered for Motorsport, offering excellent performance, reliability, lightness and value.

This kit is ideal for road, track or rally use. This kit is for the SR20DE high port engine as used in the GTiR. Made to order - up to 2 weeks to dispatch.