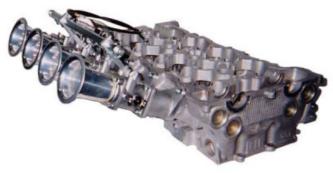

#### **Short Description**

Nissan SR20DE throttle body kit from Jenvey Dynamics

# Description Kit includes

- Four SF48/0/1 throttle bodies (ITB's)
- Jenvey Dynamics EFI inlet manifold
- Fuel rail
- Four 90mm long airhorns.

Jenvey throttle bodies and all Jenvey throttle body accessories are engineered for Motorsport, offering excellent performance, reliability, lightness and value.

This kit is ideal for road, track or rally use. This kit is for the SR20DE high port engine as used in the GTiR. Made to order - up to 2 weeks to dispatch.