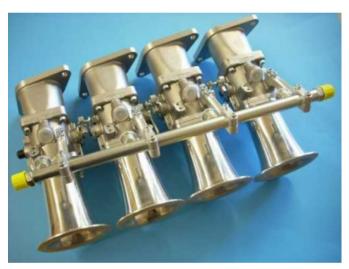

#### **Short Description**

Nissan SR20DE throttle body kit from Jenvey Dynamics

# Description Kit includes

- Four SF48/0/1 throttle bodies (ITB's)
- Jenvey Dynamics EFI inlet manifold
- Fuel rail
- Four 90mm long airhorns.

Jenvey throttle bodies and all Jenvey throttle body accessories are engineered for Motorsport, offering excellent performance, reliability, lightness and value.

This kit is ideal for road, track or rally use. This kit is for the SR20DE high port engine as used in the GTiR. Made to order - up to 2 weeks to dispatch.