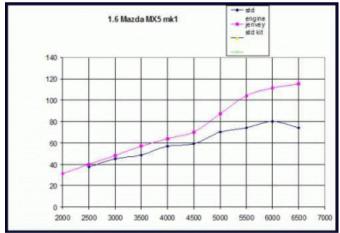

#### **Short Description**

Mazda MX5 1.6 NA throttle body kit from Jenvey Dynamics

This kit is designed with right hand drive engine bays in mind.

### Description

Kit includes

- Pair of THP42 throttle bodies (ITB's)
- Jenvey Dynamics EFI inlet manifold
- Fuel rail
- Four 40mm long airhorns.

Jenvey throttle bodies and all Jenvey throttle body accessories are engineered for Motorsport, offering excellent performance, reliability, lightness and value.

This kit is ideal for road, track or rally use and fits the Mk1 and Mk2 1600 engine in the Mazda MX5, Miata and Eunos.