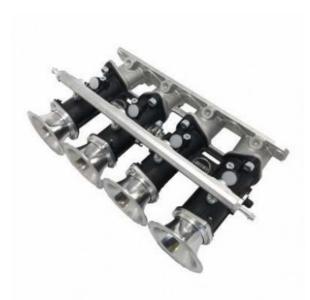

### Description

Kit includes

- Pair of THP42 throttle bodies (ITB's)
- Jenvey Dynamics EFI inlet manifold
- Fuel rail
- Four 40mm long airhorns.

Jenvey throttle bodies and all Jenvey throttle body accessories are engineered for Motorsport, offering excellent performance, reliability, lightness and value.

This kit is ideal for road, track or rally use and fits the Mk1 and Mk2 1600 engine in the Mazda MX5, Miata and Eunos.