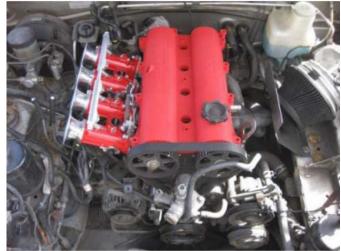

### Description

Kit includes

- Pair of THP42 throttle bodies (ITB's)
- Jenvey Dynamics EFI inlet manifold
- Fuel rail
- Four 40mm long airhorns.

Jenvey throttle bodies and all Jenvey throttle body accessories are engineered for Motorsport, offering excellent performance, reliability, lightness and value.

This kit is ideal for road, track or rally use and fits the Mk1 and Mk2 1600 engine in the Mazda MX5, Miata and Eunos.