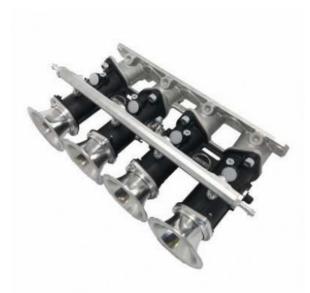

## **Short Description**

Mazda MX5 1.8 NA throttle body kit from Jenvey Dynamics

This kit is designed with right hand drive engine bays in mind.

## Description

Kit includes

- Pair of TBP45 throttle bodies (ITB's)
- Jenvey Dynamics EFI inlet manifold
- Fuel rail
- Four 40mm long airhorns.

Jenvey throttle bodies and all Jenvey throttle body accessories are engineered for Motorsport, offering excellent performance, reliability, lightness and value.

This kit is ideal for road, track or rally use. This kit is for the Mazda MX5 Mk1 1800 NA Engine.