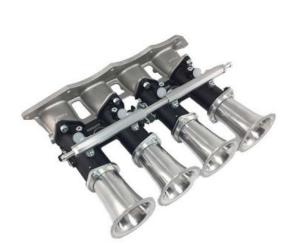

### Description Kit includes

- Pair of TB45 throttle bodies (ITB's)
- Jenvey Dynamics EFI inlet manifold
- Fuel rail
- Four 90mm long airhorns.

Jenvey throttle bodies and all Jenvey throttle body accessories are engineered for Motorsport, offering excellent performance, reliability, lightness and value.

#### Kit contents

- Four SF48/4.5/1 taper throttle bodies (ITB's)
- Jenvey Dynamics EFI inlet manifold
- Fuel rail
- Four 90mm long airhorns