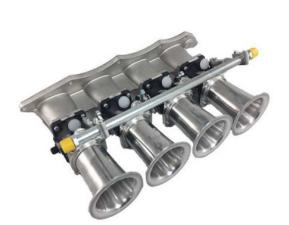

#### **Short Description**

Honda B16 & B18c5 ITB throttle body kit from Jenvey Dynamics

### **Description**

Jenvey throttle bodies and all Jenvey throttle body accessories are engineered for Motorsport, offering excellent performance, reliability, lightness and value. This kit is ideal for road, track or rally use. This kit is ideal for a wide range of Honda's including the Civic and Prelude. Up to 2 weeks to dispatch.

#### Kit contents

- Four SF48/4.5/1 taper throttle bodies (ITB's)
- Jenvey Dynamics EFI inlet manifold
- Fuel rail
- Four 90mm long airhorns