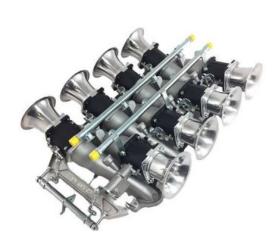

### Description

Chevrolet LS1 and LS6 ITB throttle body kit from Jenvey Dynamics includes

- Eight SFD52/0/0 throttle bodies with an operating wheel linkage,
- Two EFI inlet manifolds
- Two fuel rails
- Eight 60mm long airhorns.

#### Kit contents

Jenvey Manifold (CT01)

Eight SFD52 race throttle bodies

Eight 60mm long aluminum trumpets

Linkages

Fuel Rails (Suits Bosch std length injectors)