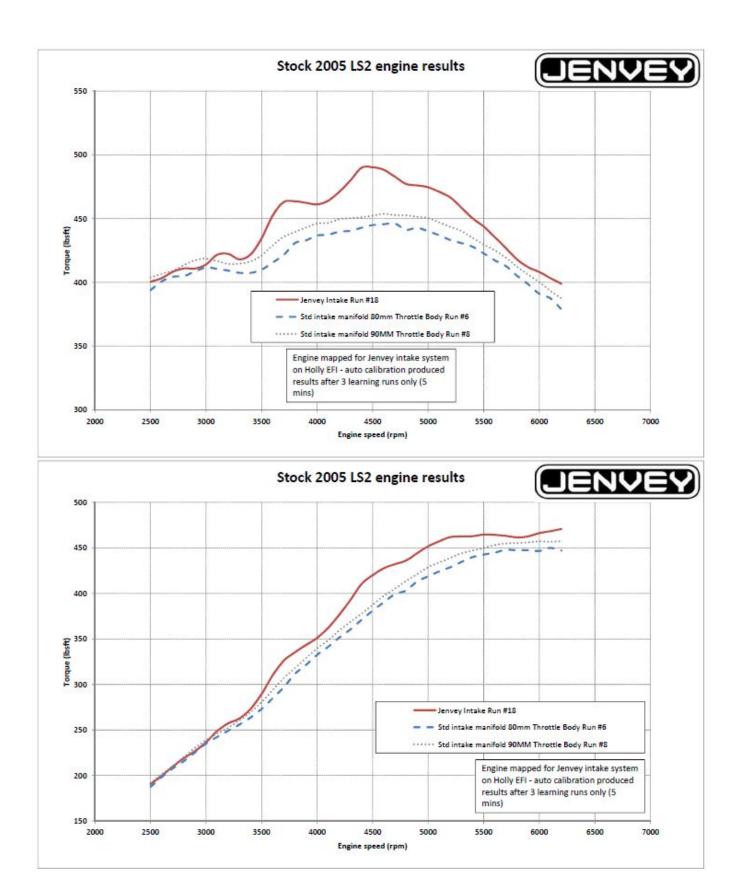

vveigitt. 12.00kg

**Dimensions:** 60.00cm x 50.00cm x

Phone: +613-8743-5550 - Email:

sales@compsystems.com.au

30.00cm

Price: \$7,450.00

#### **Short Description**

The ideal choice for atmo circuit and race LS1 engines. This ITB kit boosts mid range and top end torque and power while providing

### Description

Chevrolet LS1 and LS6 ITB throttle body kit from Jenvey Dynamics includes

- Eight SFD52/0/0 throttle bodies with an operating wheel linkage,
- Two EFI inlet manifolds
- Two fuel rails
- Eight 60mm long airhorns.

This is for the LS1LS6 "cathedral port" engine from the Generation III family.

#### Kit contents

Jenvey Manifold (CT01)

Eight SFD52 race throttle bodies

Eight 60mm long aluminum trumpets

Linkages

Fuel Rails (Suits Bosch std length injectors)

## Dyno graphs



## **Drawings**



# Specification

| Make           |     |  |
|----------------|-----|--|
| General Motors | LS1 |  |
| General Motors | LS2 |  |
| General Motors | LS6 |  |