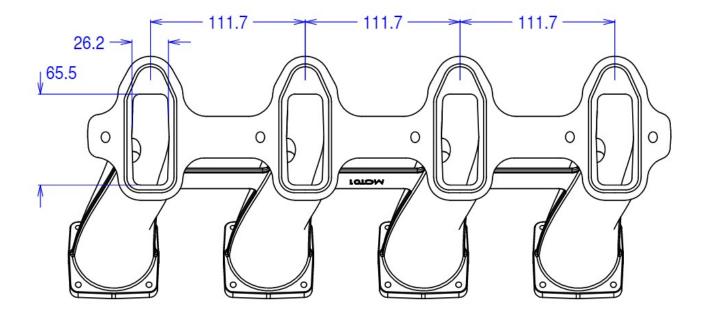

**Dimensions:** 60.00cm x 50.00cm x

Phone: +613-8743-5550 - Email:

sales@compsystems.com.au

30.00cm

Price: \$7,450.00

#### **Short Description**

The ideal choice for atmo circuit and race LS1 engines. This ITB kit boosts mid range and top end torque and power while providing

### Description

Chevrolet LS1 and LS6 ITB throttle body kit from Jenvey Dynamics includes

- Eight SFD52/0/0 throttle bodies with an operating wheel linkage,
- Two EFI inlet manifolds
- Two fuel rails
- Eight 60mm long airhorns.

This is for the LS1LS6 "cathedral port" engine from the Generation III family.

#### Kit contents

Jenvey Manifold (CT01)

Eight SFD52 race throttle bodies

Eight 60mm long aluminum trumpets

Linkages

Fuel Rails (Suits Bosch std length injectors)

## Dyno graphs



## **Drawings**



# Specification

| Make           |     |  |
|----------------|-----|--|
| General Motors | LS1 |  |
| General Motors | LS2 |  |
| General Motors | LS6 |  |